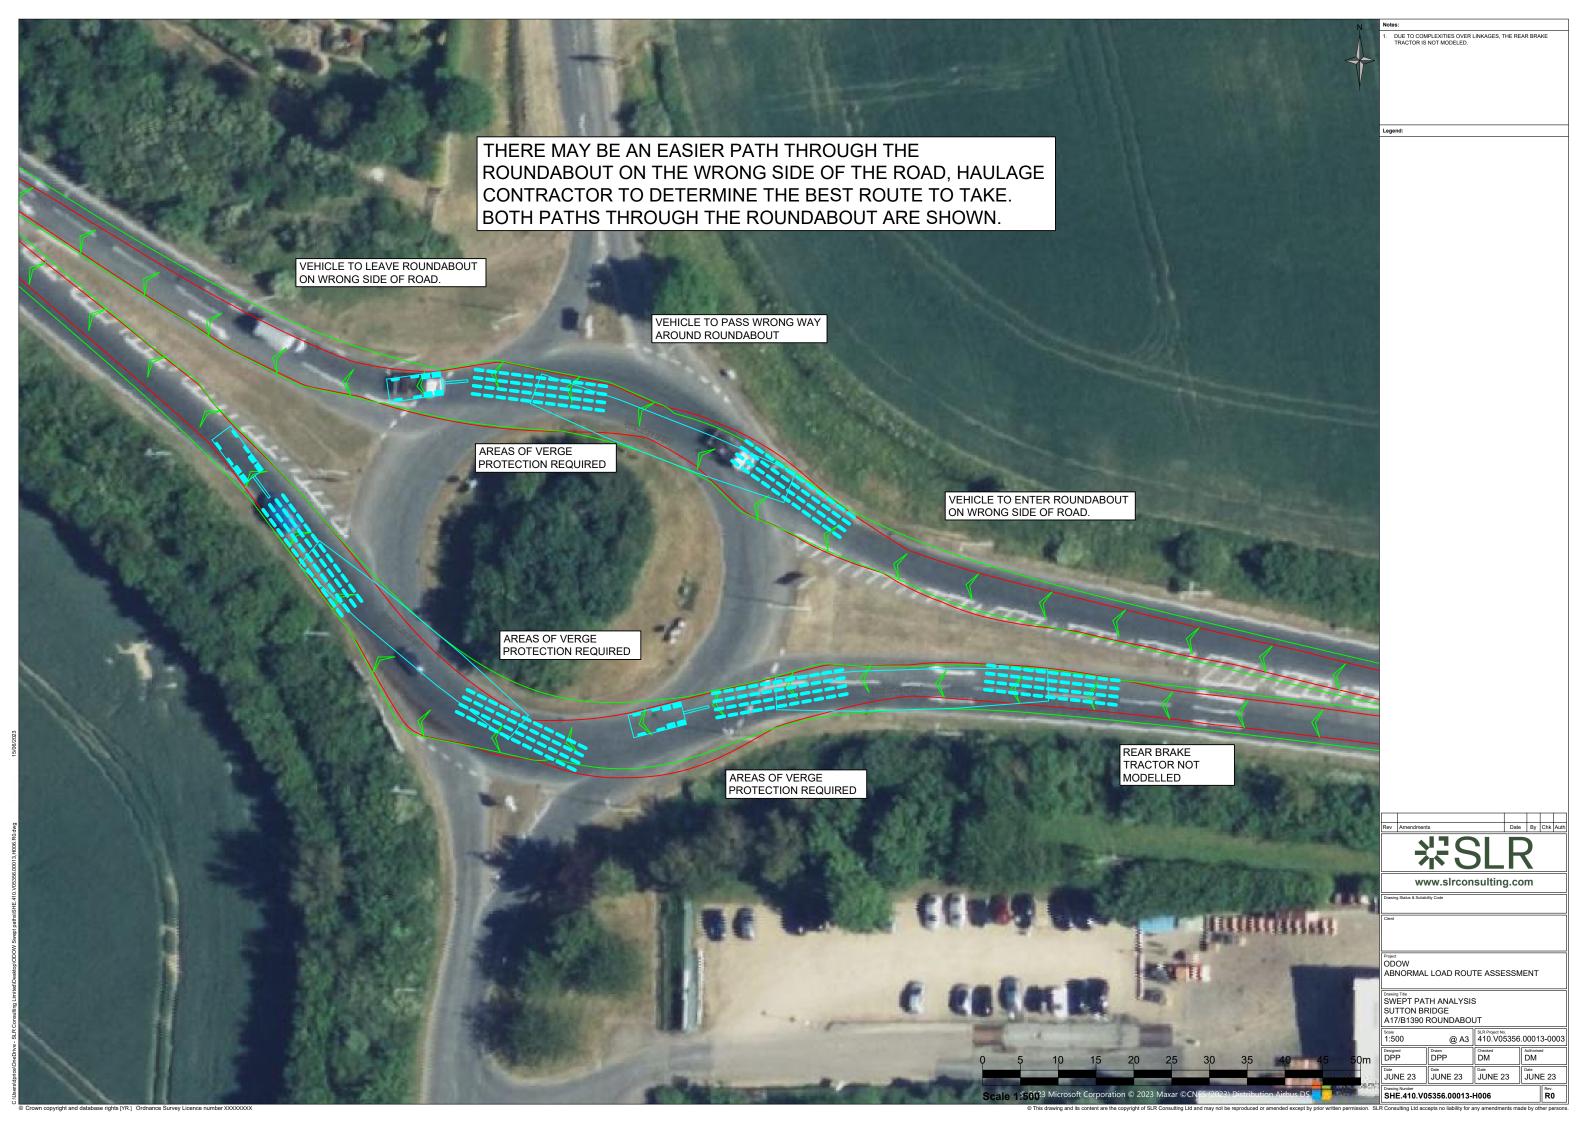

## **Outer Dowsing Offshore Wind**

Annex A Special Order All Swept Path Analysis of Appendix 27.1 Transport Assessment

| Company:                                  |                  | Outer Dowsing Offshore Wind                                              |                           |                   | Asset:                                        |                               | Whole Asset |                                      |
|-------------------------------------------|------------------|--------------------------------------------------------------------------|---------------------------|-------------------|-----------------------------------------------|-------------------------------|-------------|--------------------------------------|
| Project:                                  |                  | Whole Wind Farm                                                          |                           |                   | Sub<br>Project/Package:                       |                               | Whole Asset |                                      |
| Document Title                            |                  | Annex A Special Order AIL Swept Path Analysis of Appendix 27.1 Transport |                           |                   |                                               |                               |             |                                      |
| or Description: Internal Document Number: |                  | Assessment PP1-ODOW-DEV-CS-REP-0135- A_02                                |                           |                   | 3 <sup>rd</sup> Party Doc No (If applicable): |                               | N/A         |                                      |
| Rev No.                                   | Date             |                                                                          | Status / Reason for Issue | Author            | Checked by                                    | Reviewed by                   |             | Approved by                          |
| 1.0                                       | March<br>2024    |                                                                          | DCO<br>Application        | SLR<br>Consulting | GoBe<br>Consultants                           | Shepherd<br>and<br>Wedderburn |             | Outer<br>Dowsing<br>Offshore<br>Wind |
| 2.0                                       | December<br>2024 |                                                                          | Deadline 3                | SLR<br>Consulting | Outer Dowsing Offshore Wind                   | Shepherd<br>and<br>Wedderburn |             | Outer<br>Dowsing<br>Offshore<br>Wind |

## Annex A Special Order AlL Swept Path Analysis

**Volume 3, Appendix 27.1: Transport Assessment** 

**Outer Dowsing Offshore Wind Environmental Statement** 

**GoBe Consultants Ltd** 

SLR Project No.: 410.V05356.00013