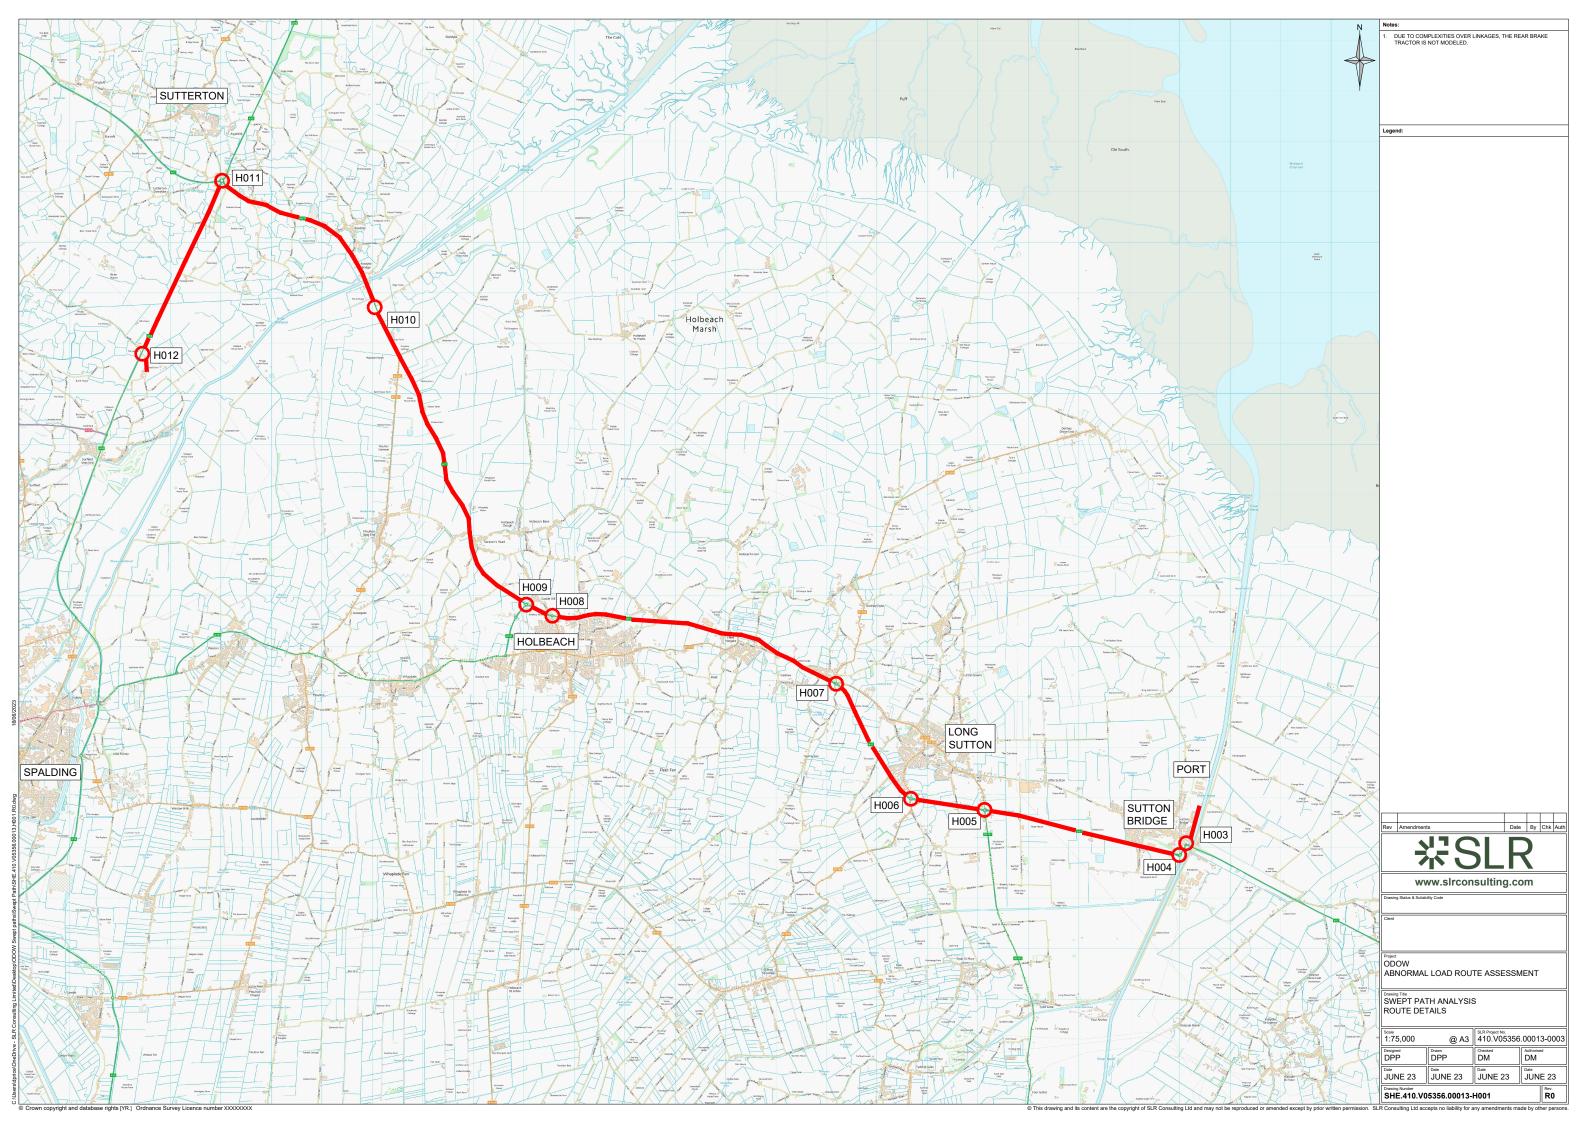

## **Outer Dowsing Offshore Wind**

Annex A Special Order All Swept Path Analysis of Appendix 27.1 Transport Assessment

| Company:                                  |                  | Outer Dowsing Offshore Wind                                              |                           |                   | Asset:                                        |                               | Whole Asset |                                      |
|-------------------------------------------|------------------|--------------------------------------------------------------------------|---------------------------|-------------------|-----------------------------------------------|-------------------------------|-------------|--------------------------------------|
| Project:                                  |                  | Whole Wind Farm                                                          |                           |                   | Sub<br>Project/Package:                       |                               | Whole Asset |                                      |
| Document Title                            |                  | Annex A Special Order AIL Swept Path Analysis of Appendix 27.1 Transport |                           |                   |                                               |                               |             |                                      |
| or Description: Internal Document Number: |                  | Assessment PP1-ODOW-DEV-CS-REP-0135- A_02                                |                           |                   | 3 <sup>rd</sup> Party Doc No (If applicable): |                               | N/A         |                                      |
| Rev No.                                   | Date             |                                                                          | Status / Reason for Issue | Author            | Checked by                                    | Reviewed by                   |             | Approved by                          |
| 1.0                                       | March<br>2024    |                                                                          | DCO<br>Application        | SLR<br>Consulting | GoBe<br>Consultants                           | Shepherd<br>and<br>Wedderburn |             | Outer<br>Dowsing<br>Offshore<br>Wind |
| 2.0                                       | December<br>2024 |                                                                          | Deadline 3                | SLR<br>Consulting | Outer Dowsing Offshore Wind                   | Shepherd<br>and<br>Wedderburn |             | Outer<br>Dowsing<br>Offshore<br>Wind |

## Annex A Special Order AlL Swept Path Analysis

**Volume 3, Appendix 27.1: Transport Assessment** 

**Outer Dowsing Offshore Wind Environmental Statement** 

**GoBe Consultants Ltd** 

SLR Project No.: 410.V05356.00013