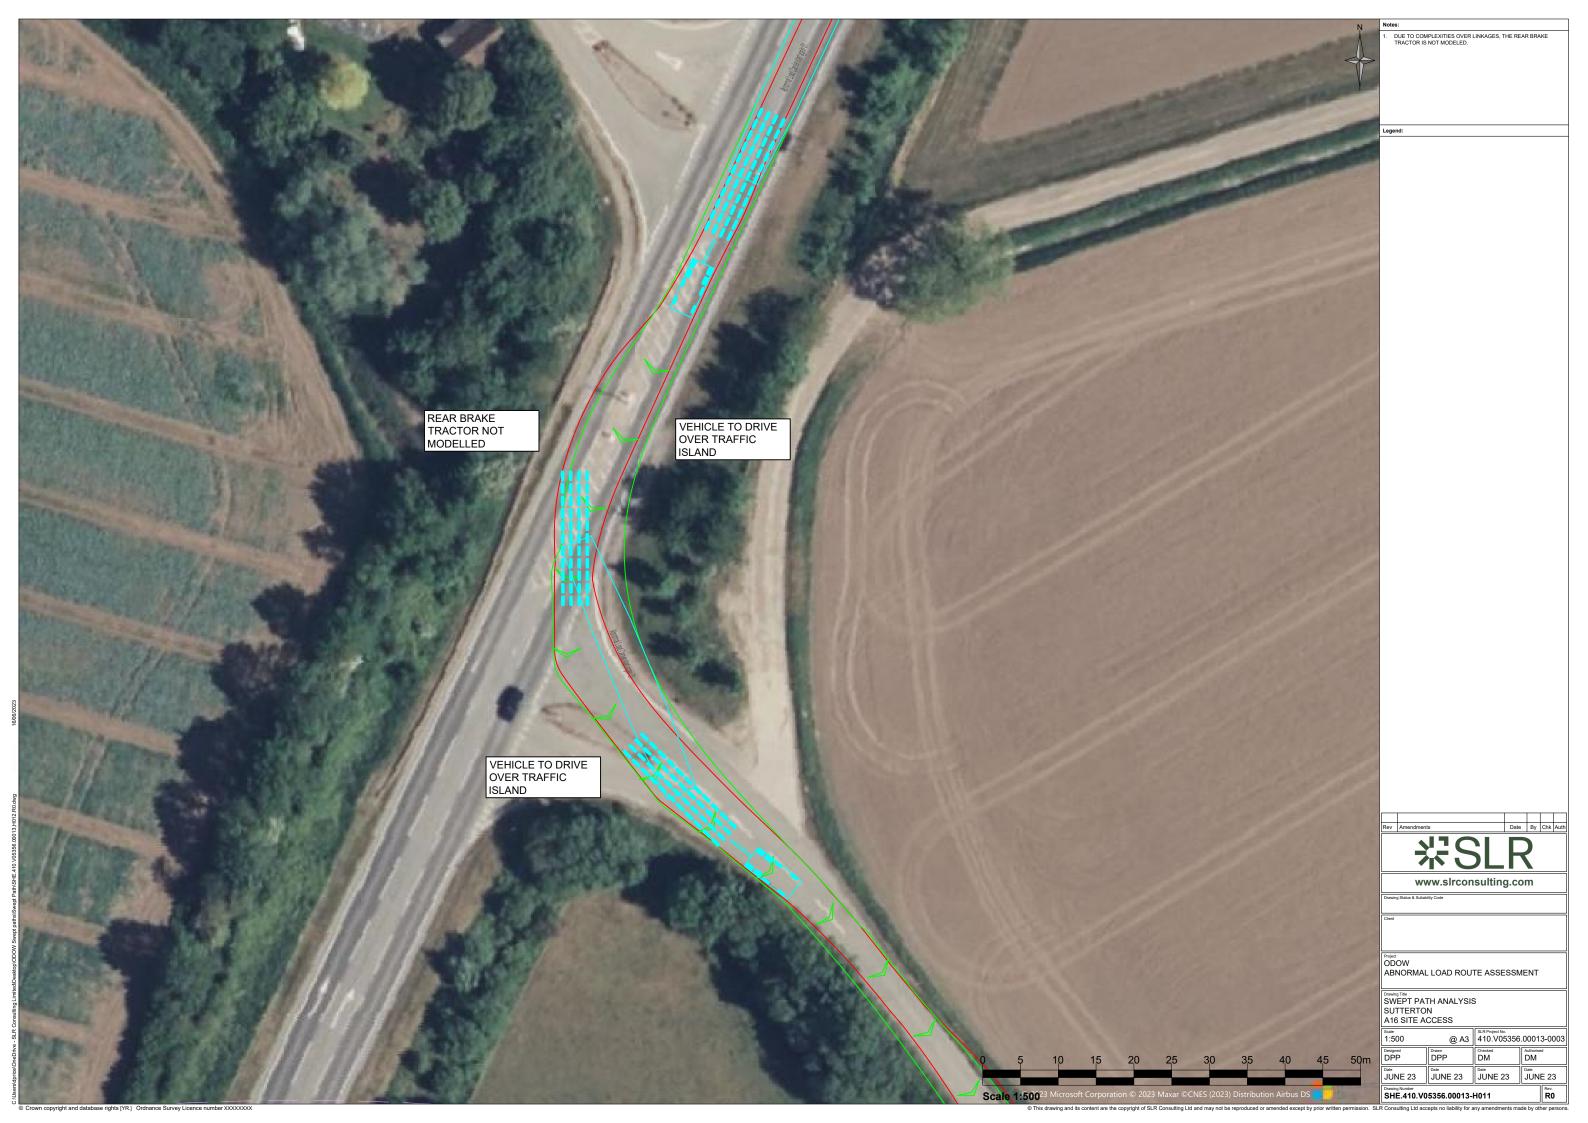

| DCO<br>Application        | SLR<br>Consulting | GoBe<br>Consultants                           | Shepherd<br>and<br>Wedderburn |             | Outer<br>Dowsing<br>Offshore<br>Wind |
| 2.0                                       | December<br>2024 |                                                                          | Deadline 3                | SLR<br>Consulting | Outer Dowsing Offshore Wind                   | Shepherd<br>and<br>Wedderburn |             | Outer<br>Dowsing<br>Offshore<br>Wind |



## Annex A Special Order AlL Swept Path Analysis

**Volume 3, Appendix 27.1: Transport Assessment** 

**Outer Dowsing Offshore Wind Environmental Statement** 

**GoBe Consultants Ltd** 

SLR Project No.: 410.V05356.00013

December 2024