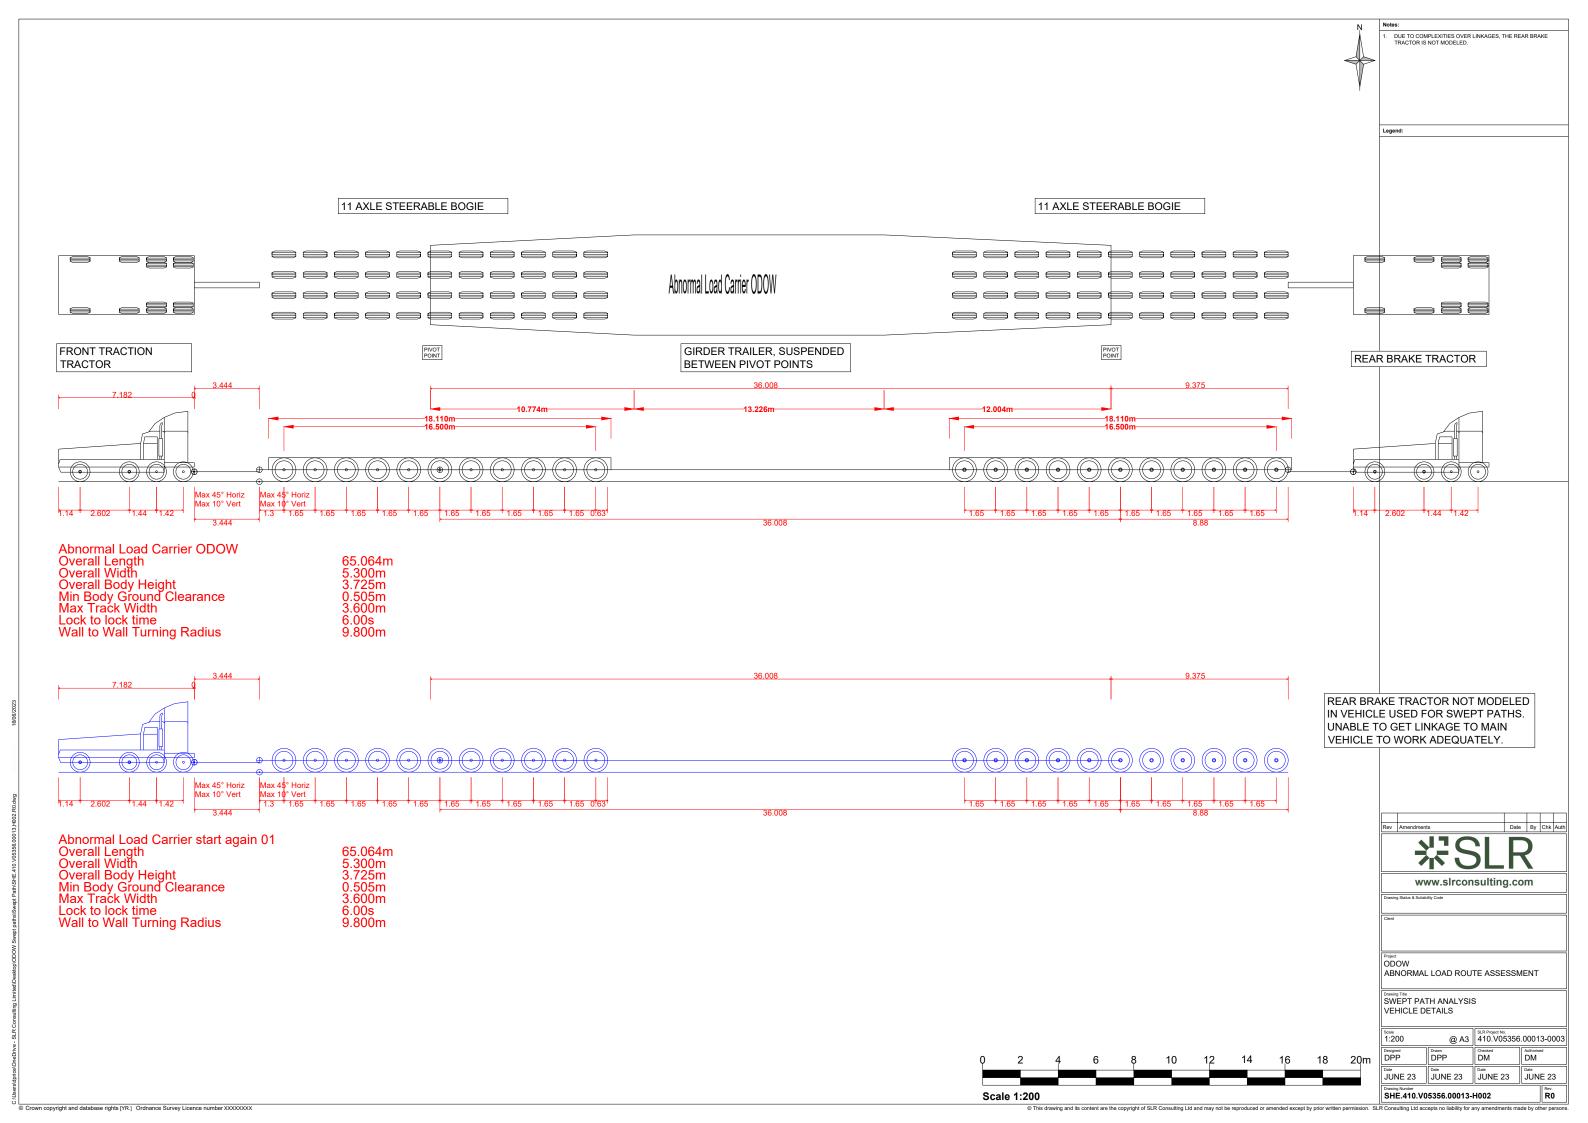

## **Outer Dowsing Offshore Wind**

Annex A Special Order All Swept Path Analysis of Appendix 27.1 Transport Assessment

| Company:                                  |                  | Outer Dowsing Offshore Wind                                              |                           |                   | Asset:                                        |                               | Whole Asset |                                      |
|-------------------------------------------|------------------|--------------------------------------------------------------------------|---------------------------|-------------------|-----------------------------------------------|-------------------------------|-------------|--------------------------------------|
| Project:                                  |                  | Whole Wind Farm                                                          |                           |                   | Sub<br>Project/Package:                       |                               | Whole Asset |                                      |
| Document Title                            |                  | Annex A Special Order AIL Swept Path Analysis of Appendix 27.1 Transport |                           |                   |                                               |                               |             |                                      |
| or Description: Internal Document Number: |                  | Assessment PP1-ODOW-DEV-CS-REP-0135- A_02                                |                           |                   | 3 <sup>rd</sup> Party Doc No (If applicable): |                               | N/A         |                                      |
| Rev No.                                   | Date             |                                                                          | Status / Reason for Issue | Author            | Checked by                                    | Reviewed by                   |             | Approved by                          |
| 1.0                                       | March<br>2024    |                                                                          | DCO<br>Application        | SLR<br>Consulting | GoBe<br>Consultants                           | Shepherd<br>and<br>Wedderburn |             | Outer<br>Dowsing<br>Offshore<br>Wind |
| 2.0                                       | December<br>2024 |                                                                          | Deadline 3                | SLR<br>Consulting | Outer Dowsing Offshore Wind                   | Shepherd<br>and<br>Wedderburn |             | Outer<br>Dowsing<br>Offshore<br>Wind |

## Annex A Special Order AlL Swept Path Analysis

**Volume 3, Appendix 27.1: Transport Assessment** 

**Outer Dowsing Offshore Wind Environmental Statement** 

**GoBe Consultants Ltd** 

SLR Project No.: 410.V05356.00013