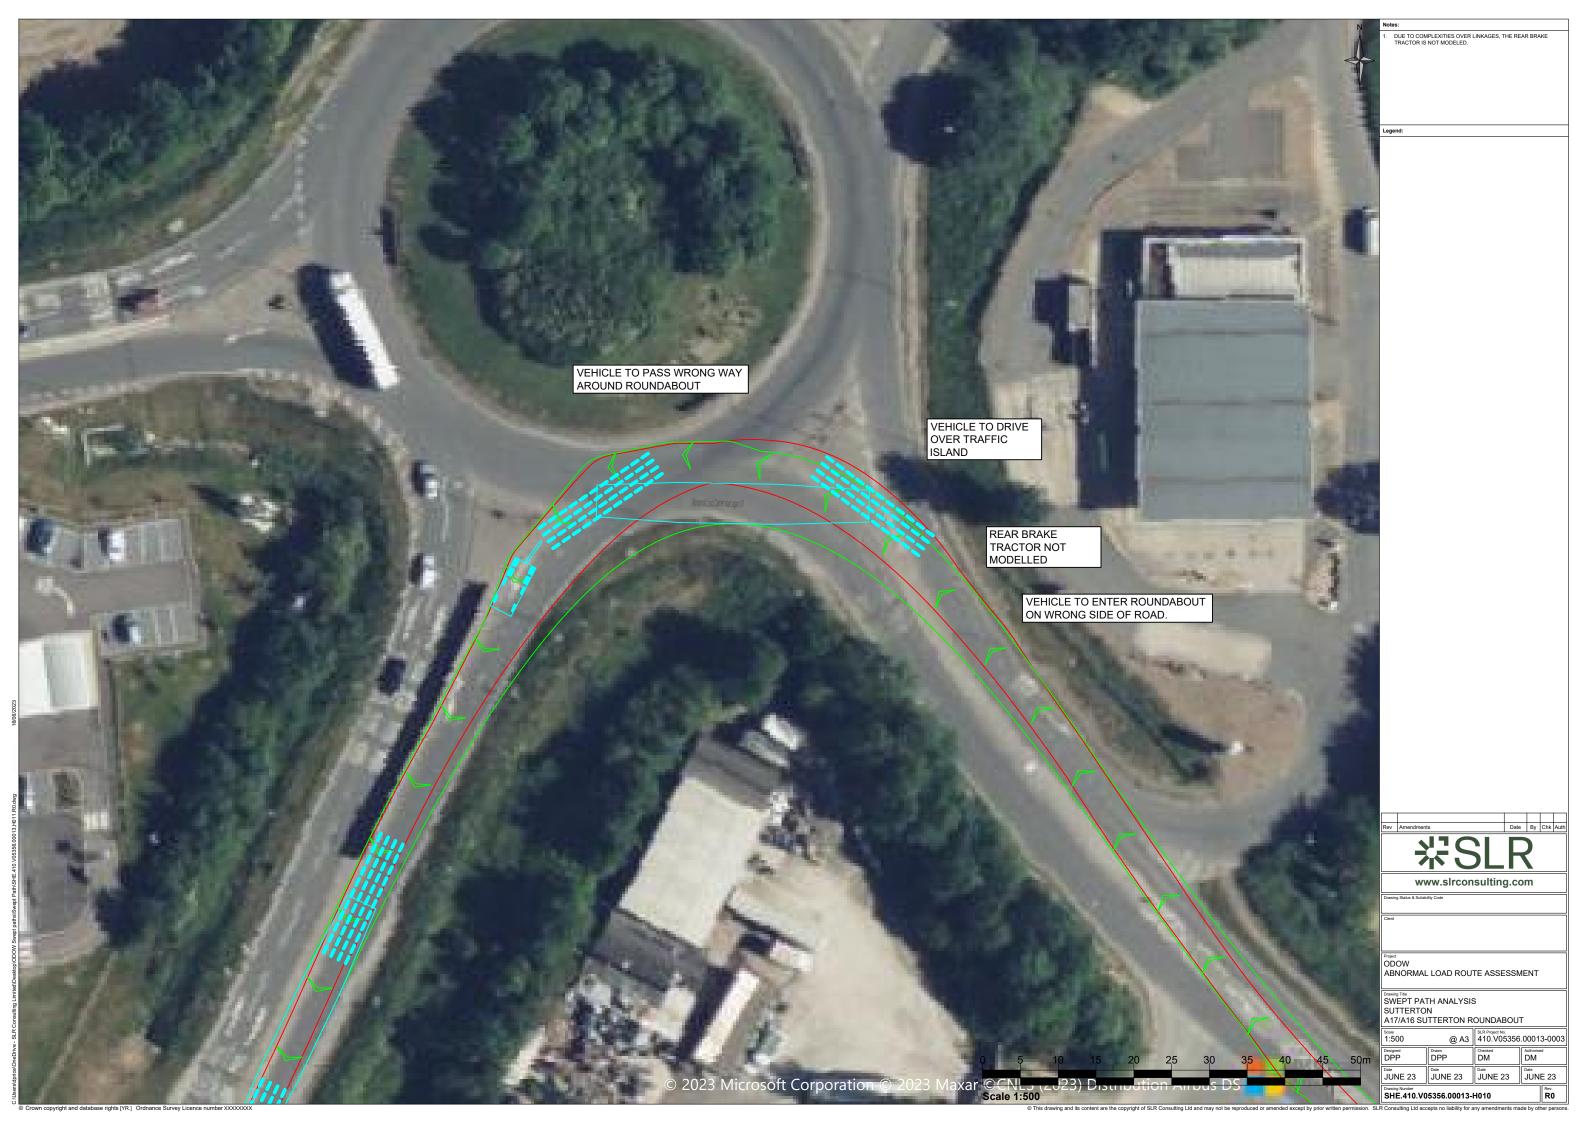

| DCO<br>Application        | SLR<br>Consulting | GoBe<br>Consultants                           | Shepherd<br>and<br>Wedderburn |             | Outer<br>Dowsing<br>Offshore<br>Wind |
| 2.0                                       | December<br>2024 |                                                                          | Deadline 3                | SLR<br>Consulting | Outer Dowsing Offshore Wind                   | Shepherd<br>and<br>Wedderburn |             | Outer<br>Dowsing<br>Offshore<br>Wind |



## Annex A Special Order AlL Swept Path Analysis

**Volume 3, Appendix 27.1: Transport Assessment** 

**Outer Dowsing Offshore Wind Environmental Statement** 

**GoBe Consultants Ltd** 

SLR Project No.: 410.V05356.00013

December 2024