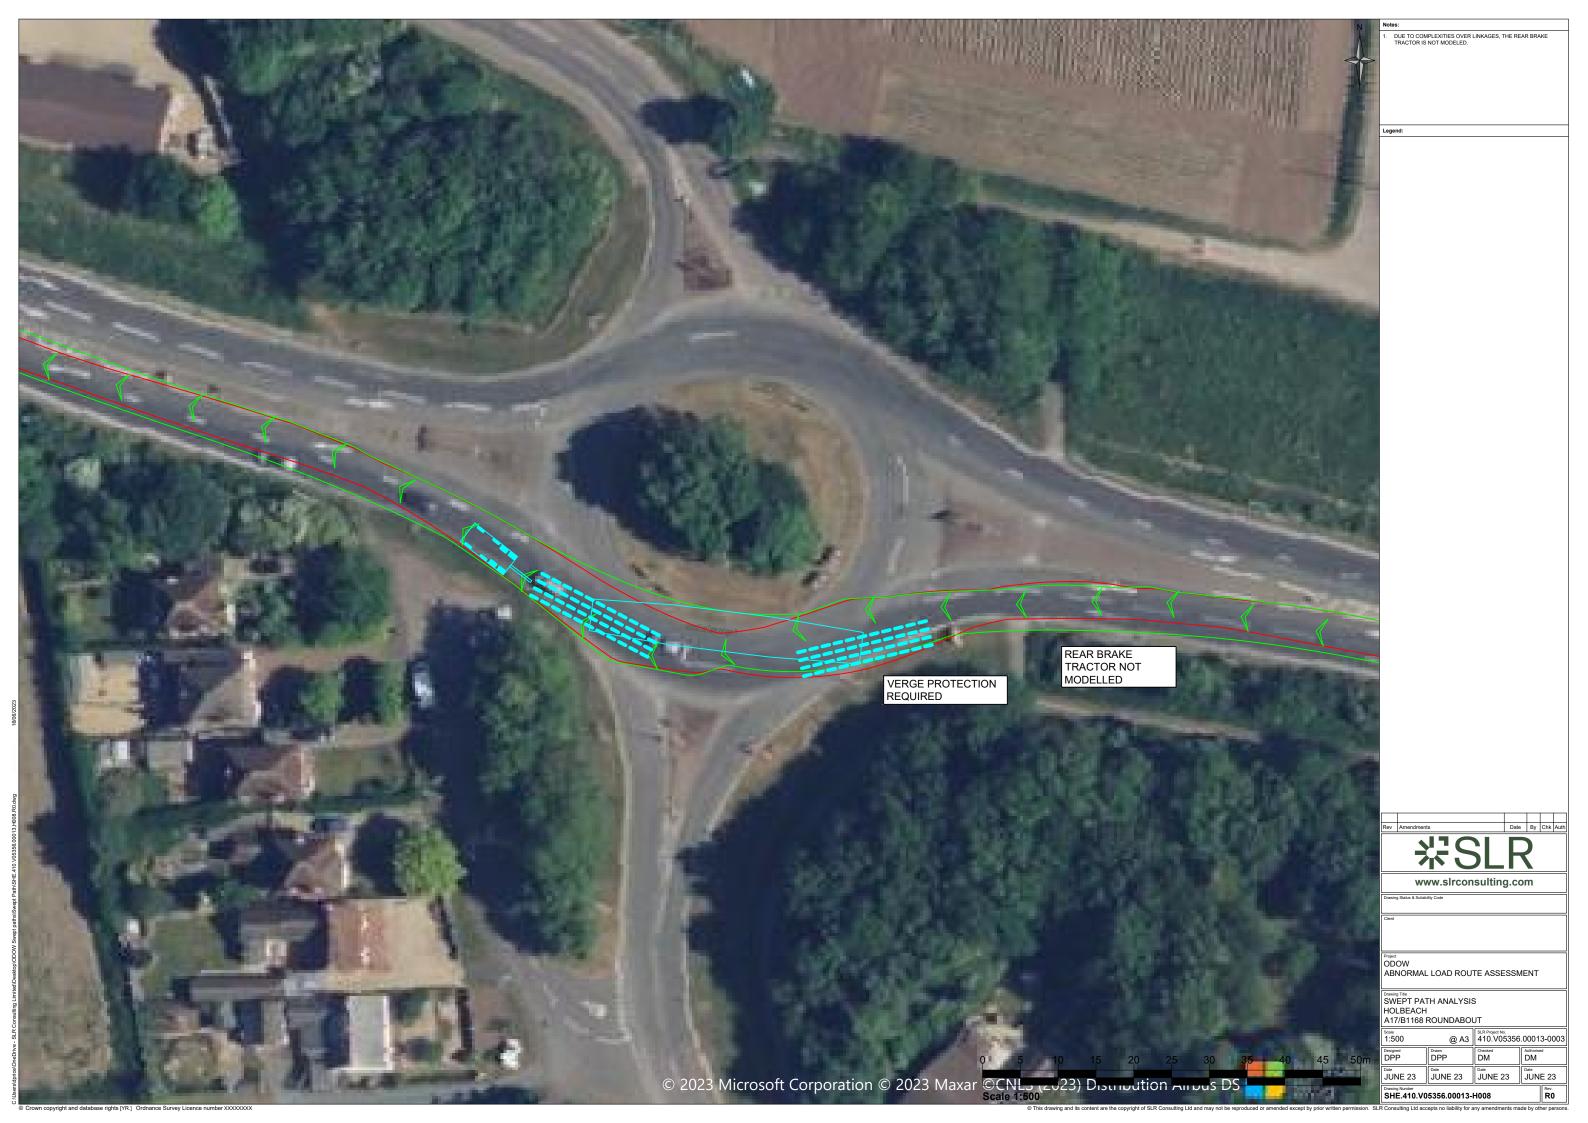

| DCO<br>Application        | SLR<br>Consulting | GoBe<br>Consultants                           | Shepherd<br>and<br>Wedderburn |             | Outer<br>Dowsing<br>Offshore<br>Wind |
| 2.0                                       | December<br>2024 |                                                                          | Deadline 3                | SLR<br>Consulting | Outer Dowsing Offshore Wind                   | Shepherd<br>and<br>Wedderburn |             | Outer<br>Dowsing<br>Offshore<br>Wind |



## Annex A Special Order AlL Swept Path Analysis

**Volume 3, Appendix 27.1: Transport Assessment** 

**Outer Dowsing Offshore Wind Environmental Statement** 

**GoBe Consultants Ltd** 

SLR Project No.: 410.V05356.00013

December 2024