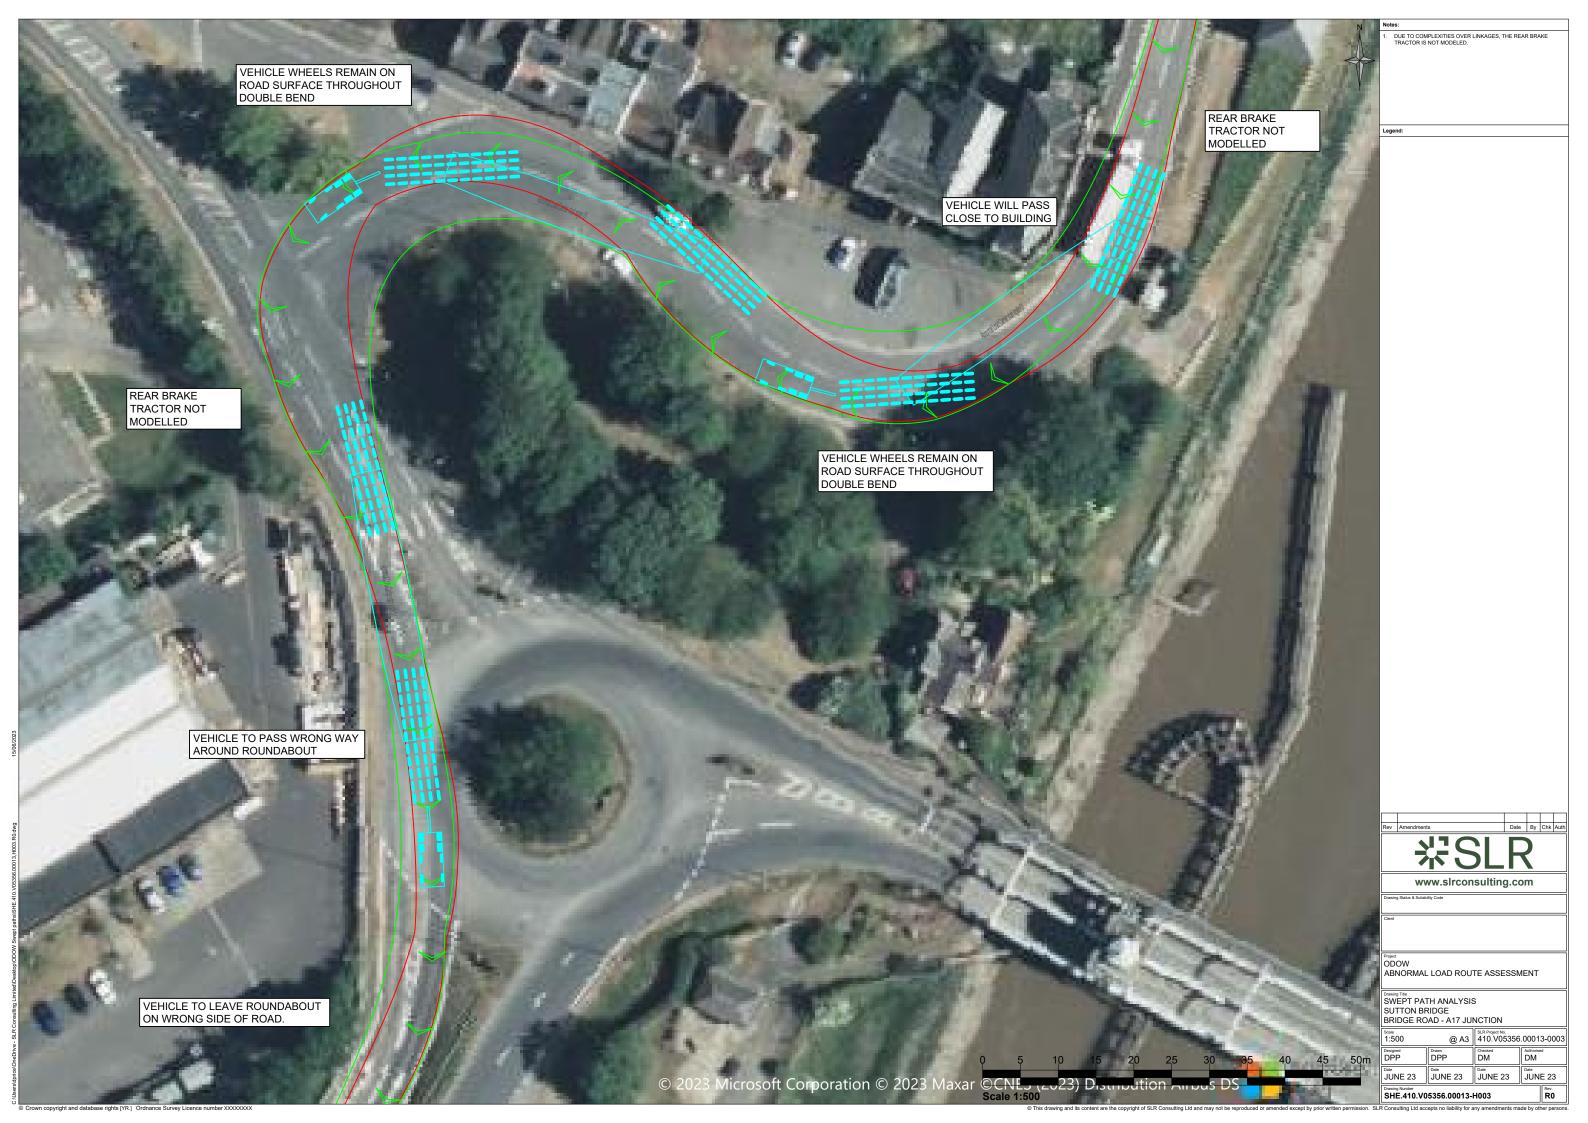

## **Outer Dowsing Offshore Wind**

Annex A Special Order All Swept Path Analysis of Appendix 27.1 Transport Assessment

| Company:                                  |                  | Outer Dowsing Offshore Wind                                              |                           |                   | Asset:                                        |                               | Whole Asset |                                      |
|-------------------------------------------|------------------|--------------------------------------------------------------------------|---------------------------|-------------------|-----------------------------------------------|-------------------------------|-------------|--------------------------------------|
| Project:                                  |                  | Whole Wind Farm                                                          |                           |                   | Sub<br>Project/Package:                       |                               | Whole Asset |                                      |
| Document Title                            |                  | Annex A Special Order AIL Swept Path Analysis of Appendix 27.1 Transport |                           |                   |                                               |                               |             |                                      |
| or Description: Internal Document Number: |                  | Assessment PP1-ODOW-DEV-CS-REP-0135- A_02                                |                           |                   | 3 <sup>rd</sup> Party Doc No (If applicable): |                               | N/A         |                                      |
| Rev No.                                   | Date             |                                                                          | Status / Reason for Issue | Author            | Checked by                                    | Reviewed by                   |             | Approved by                          |
| 1.0                                       | March<br>2024    |                                                                          | DCO<br>Application        | SLR<br>Consulting | GoBe<br>Consultants                           | Shepherd<br>and<br>Wedderburn |             | Outer<br>Dowsing<br>Offshore<br>Wind |
| 2.0                                       | December<br>2024 |                                                                          | Deadline 3                | SLR<br>Consulting | Outer Dowsing Offshore Wind                   | Shepherd<br>and<br>Wedderburn |             | Outer<br>Dowsing<br>Offshore<br>Wind |

## Annex A Special Order AlL Swept Path Analysis

**Volume 3, Appendix 27.1: Transport Assessment** 

**Outer Dowsing Offshore Wind Environmental Statement** 

**GoBe Consultants Ltd** 

SLR Project No.: 410.V05356.00013