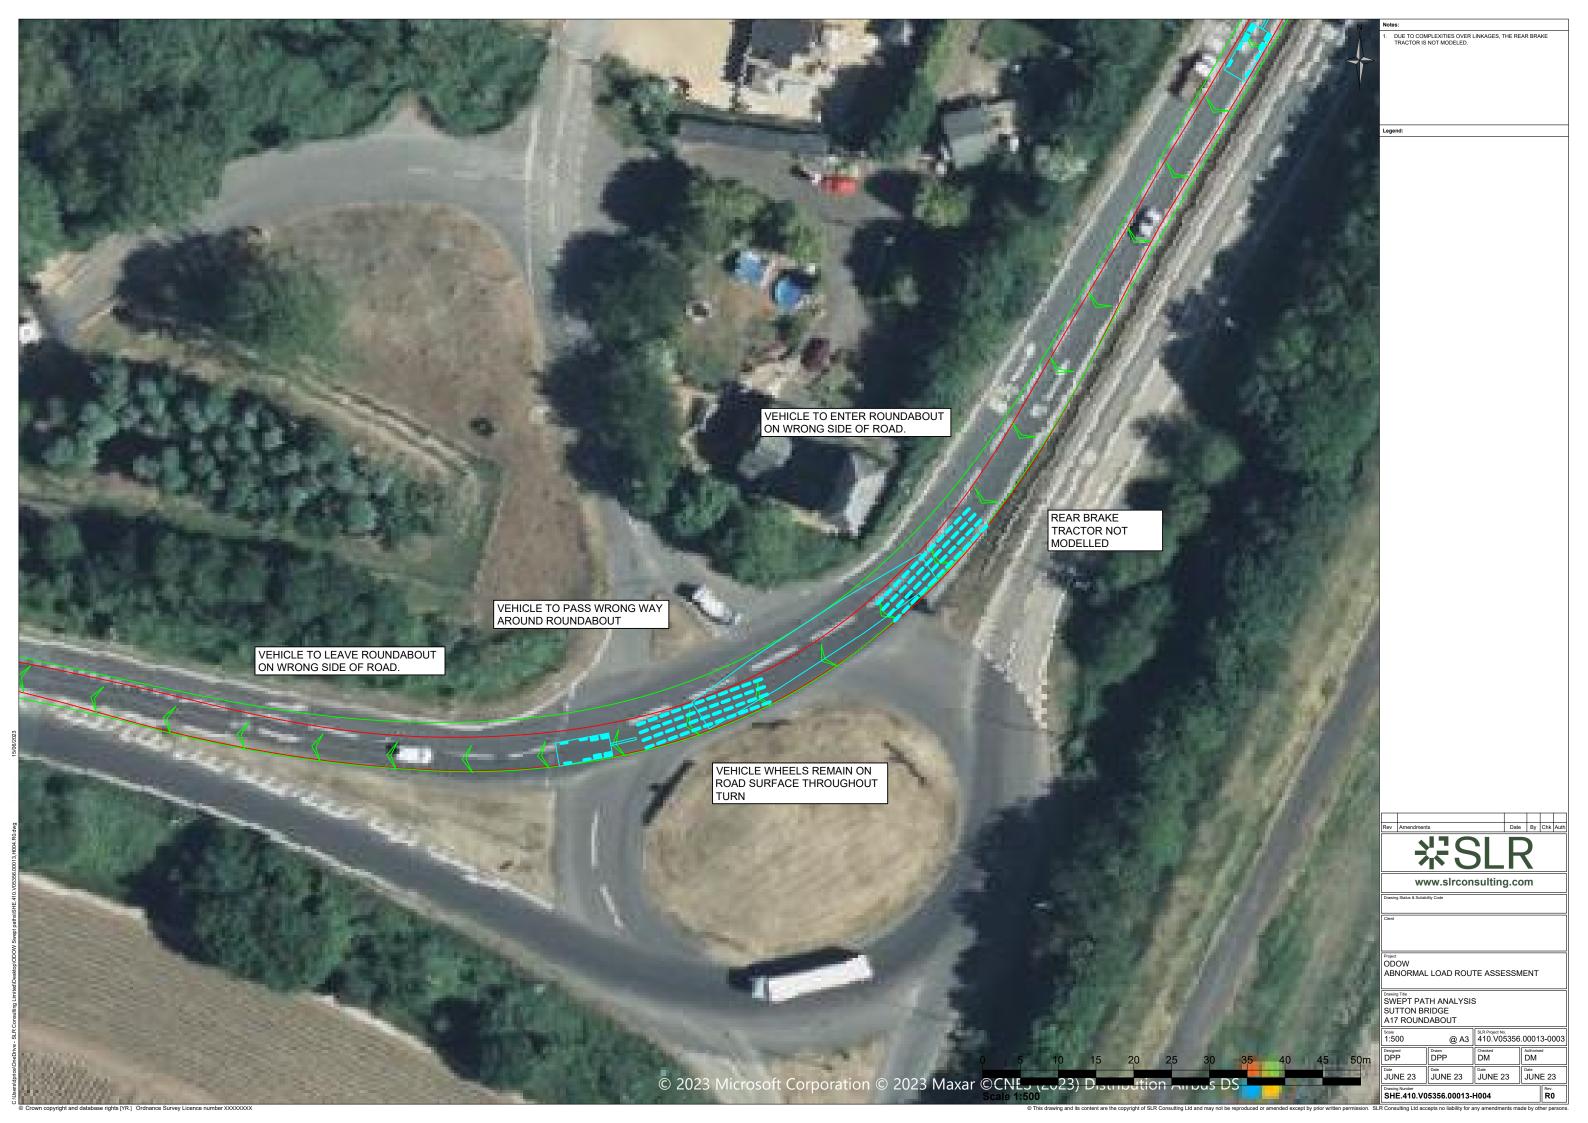

## **Outer Dowsing Offshore Wind**

Annex A Special Order All Swept Path Analysis of Appendix 27.1 Transport Assessment

| Company:                                  |                  | Outer Dowsing Offshore Wind                                              |                           |                   | Asset:                                        |                               | Whole Asset |                                      |
|-------------------------------------------|------------------|--------------------------------------------------------------------------|---------------------------|-------------------|-----------------------------------------------|-------------------------------|-------------|--------------------------------------|
| Project:                                  |                  | Whole Wind Farm                                                          |                           |                   | Sub<br>Project/Package:                       |                               | Whole Asset |                                      |
| Document Title                            |                  | Annex A Special Order AIL Swept Path Analysis of Appendix 27.1 Transport |                           |                   |                                               |                               |             |                                      |
| or Description: Internal Document Number: |                  | Assessment PP1-ODOW-DEV-CS-REP-0135- A_02                                |                           |                   | 3 <sup>rd</sup> Party Doc No (If applicable): |                               | N/A         |                                      |
| Rev No.                                   | Date             |                                                                          | Status / Reason for Issue | Author            | Checked by                                    | Reviewed by                   |             | Approved by                          |
| 1.0                                       | March<br>2024    |                                                                          | DCO<br>Application        | SLR<br>Consulting | GoBe<br>Consultants                           | Shepherd<br>and<br>Wedderburn |             | Outer<br>Dowsing<br>Offshore<br>Wind |
| 2.0                                       | December<br>2024 |                                                                          | Deadline 3                | SLR<br>Consulting | Outer Dowsing Offshore Wind                   | Shepherd<br>and<br>Wedderburn |             | Outer<br>Dowsing<br>Offshore<br>Wind |

## Annex A Special Order AlL Swept Path Analysis

**Volume 3, Appendix 27.1: Transport Assessment** 

**Outer Dowsing Offshore Wind Environmental Statement** 

**GoBe Consultants Ltd** 

SLR Project No.: 410.V05356.00013