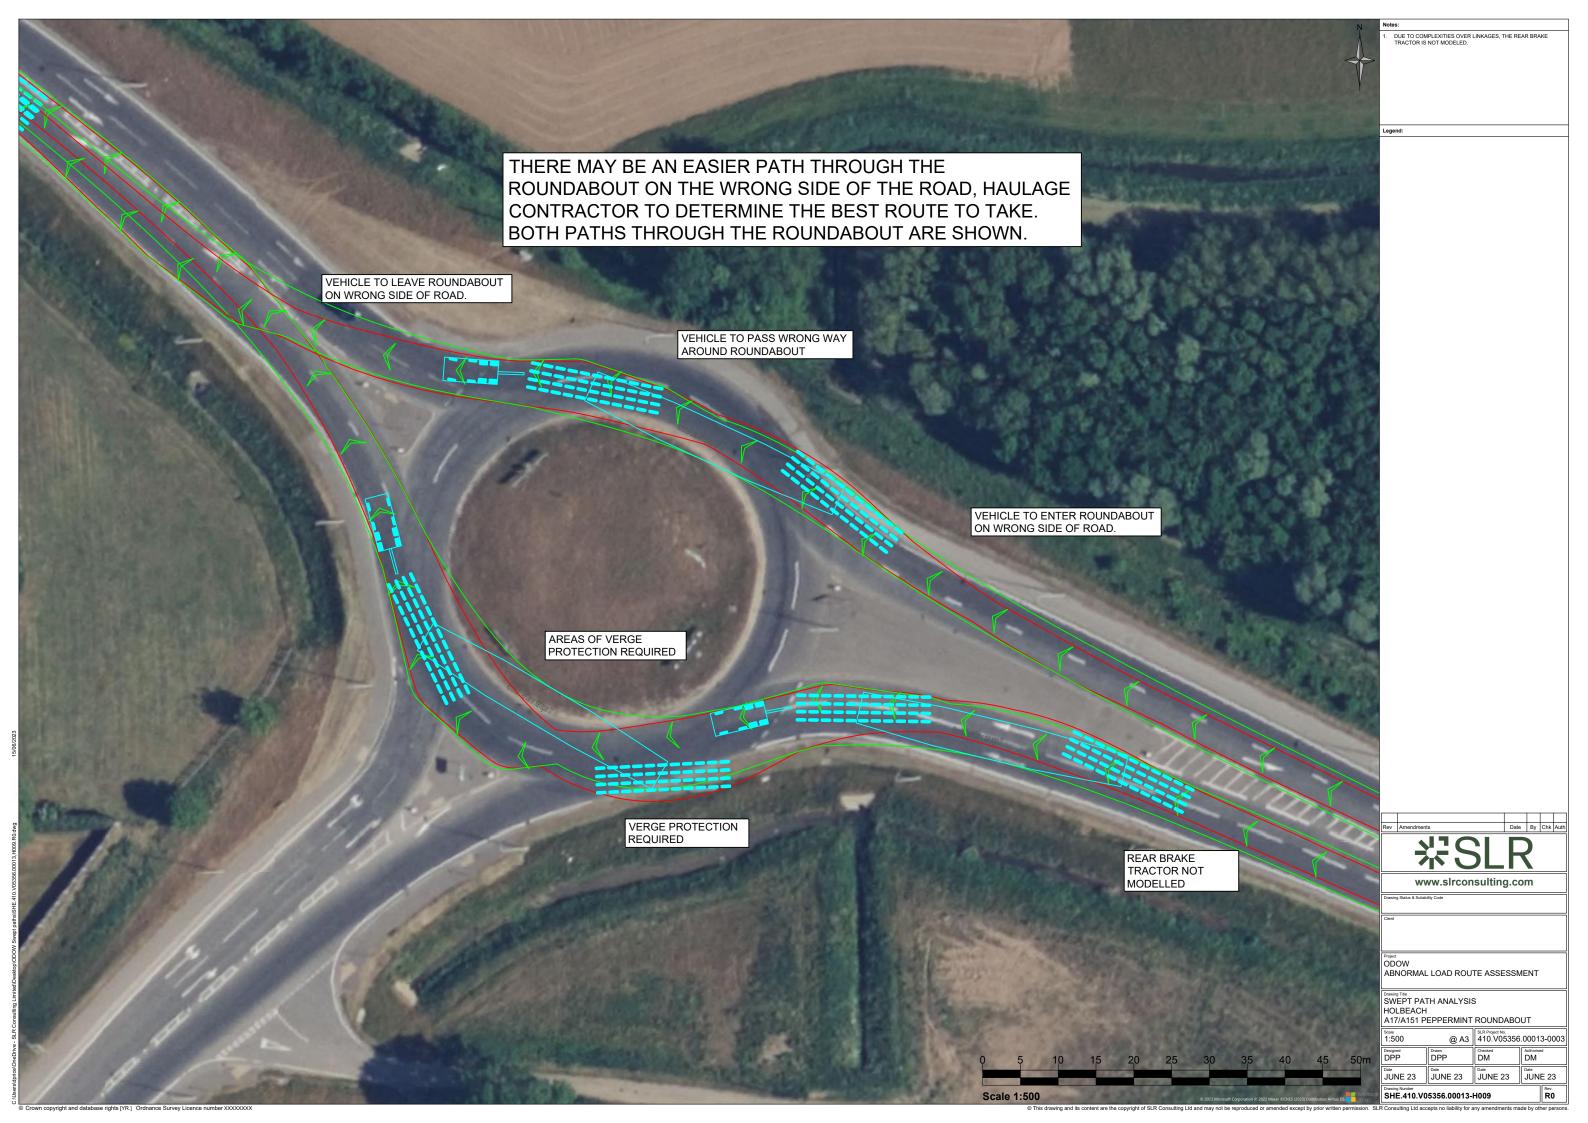

| DCO<br>Application        | SLR<br>Consulting | GoBe<br>Consultants                           | Shepherd<br>and<br>Wedderburn |             | Outer<br>Dowsing<br>Offshore<br>Wind |
| 2.0                                       | December<br>2024 |                                                                          | Deadline 3                | SLR<br>Consulting | Outer Dowsing Offshore Wind                   | Shepherd<br>and<br>Wedderburn |             | Outer<br>Dowsing<br>Offshore<br>Wind |



## Annex A Special Order AlL Swept Path Analysis

**Volume 3, Appendix 27.1: Transport Assessment** 

**Outer Dowsing Offshore Wind Environmental Statement** 

**GoBe Consultants Ltd** 

SLR Project No.: 410.V05356.00013

December 2024