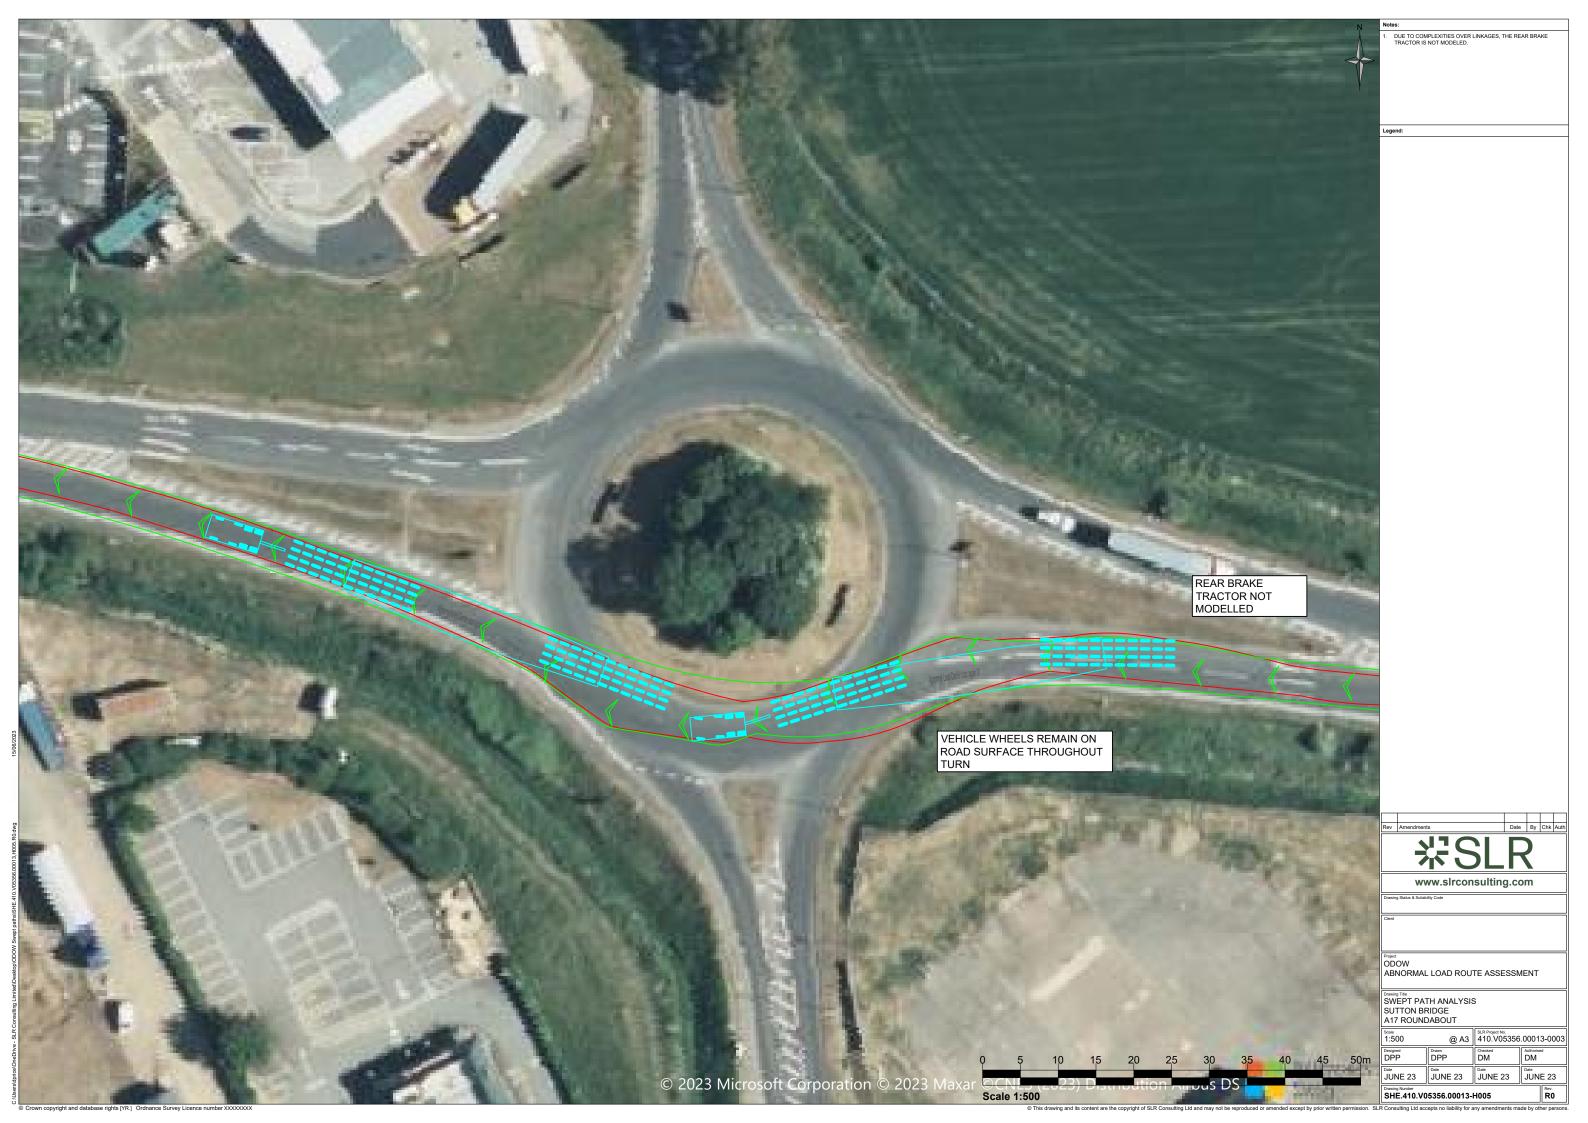

## **Outer Dowsing Offshore Wind**

Annex A Special Order All Swept Path Analysis of Appendix 27.1 Transport Assessment

| Company:                                  |                  | Outer Dowsing Offshore Wind                                              |                           |                   | Asset:                                        |                               | Whole Asset |                                      |
|-------------------------------------------|------------------|--------------------------------------------------------------------------|---------------------------|-------------------|-----------------------------------------------|-------------------------------|-------------|--------------------------------------|
| Project:                                  |                  | Whole Wind Farm                                                          |                           |                   | Sub<br>Project/Package:                       |                               | Whole Asset |                                      |
| Document Title                            |                  | Annex A Special Order AIL Swept Path Analysis of Appendix 27.1 Transport |                           |                   |                                               |                               |             |                                      |
| or Description: Internal Document Number: |                  | Assessment PP1-ODOW-DEV-CS-REP-0135- A_02                                |                           |                   | 3 <sup>rd</sup> Party Doc No (If applicable): |                               | N/A         |                                      |
| Rev No.                                   | Date             |                                                                          | Status / Reason for Issue | Author            | Checked by                                    | Reviewed by                   |             | Approved by                          |
| 1.0                                       | March<br>2024    |                                                                          | DCO<br>Application        | SLR<br>Consulting | GoBe<br>Consultants                           | Shepherd<br>and<br>Wedderburn |             | Outer<br>Dowsing<br>Offshore<br>Wind |
| 2.0                                       | December<br>2024 |                                                                          | Deadline 3                | SLR<br>Consulting | Outer Dowsing Offshore Wind                   | Shepherd<br>and<br>Wedderburn |             | Outer<br>Dowsing<br>Offshore<br>Wind |

## Annex A Special Order AlL Swept Path Analysis

**Volume 3, Appendix 27.1: Transport Assessment** 

**Outer Dowsing Offshore Wind Environmental Statement** 

**GoBe Consultants Ltd** 

SLR Project No.: 410.V05356.00013