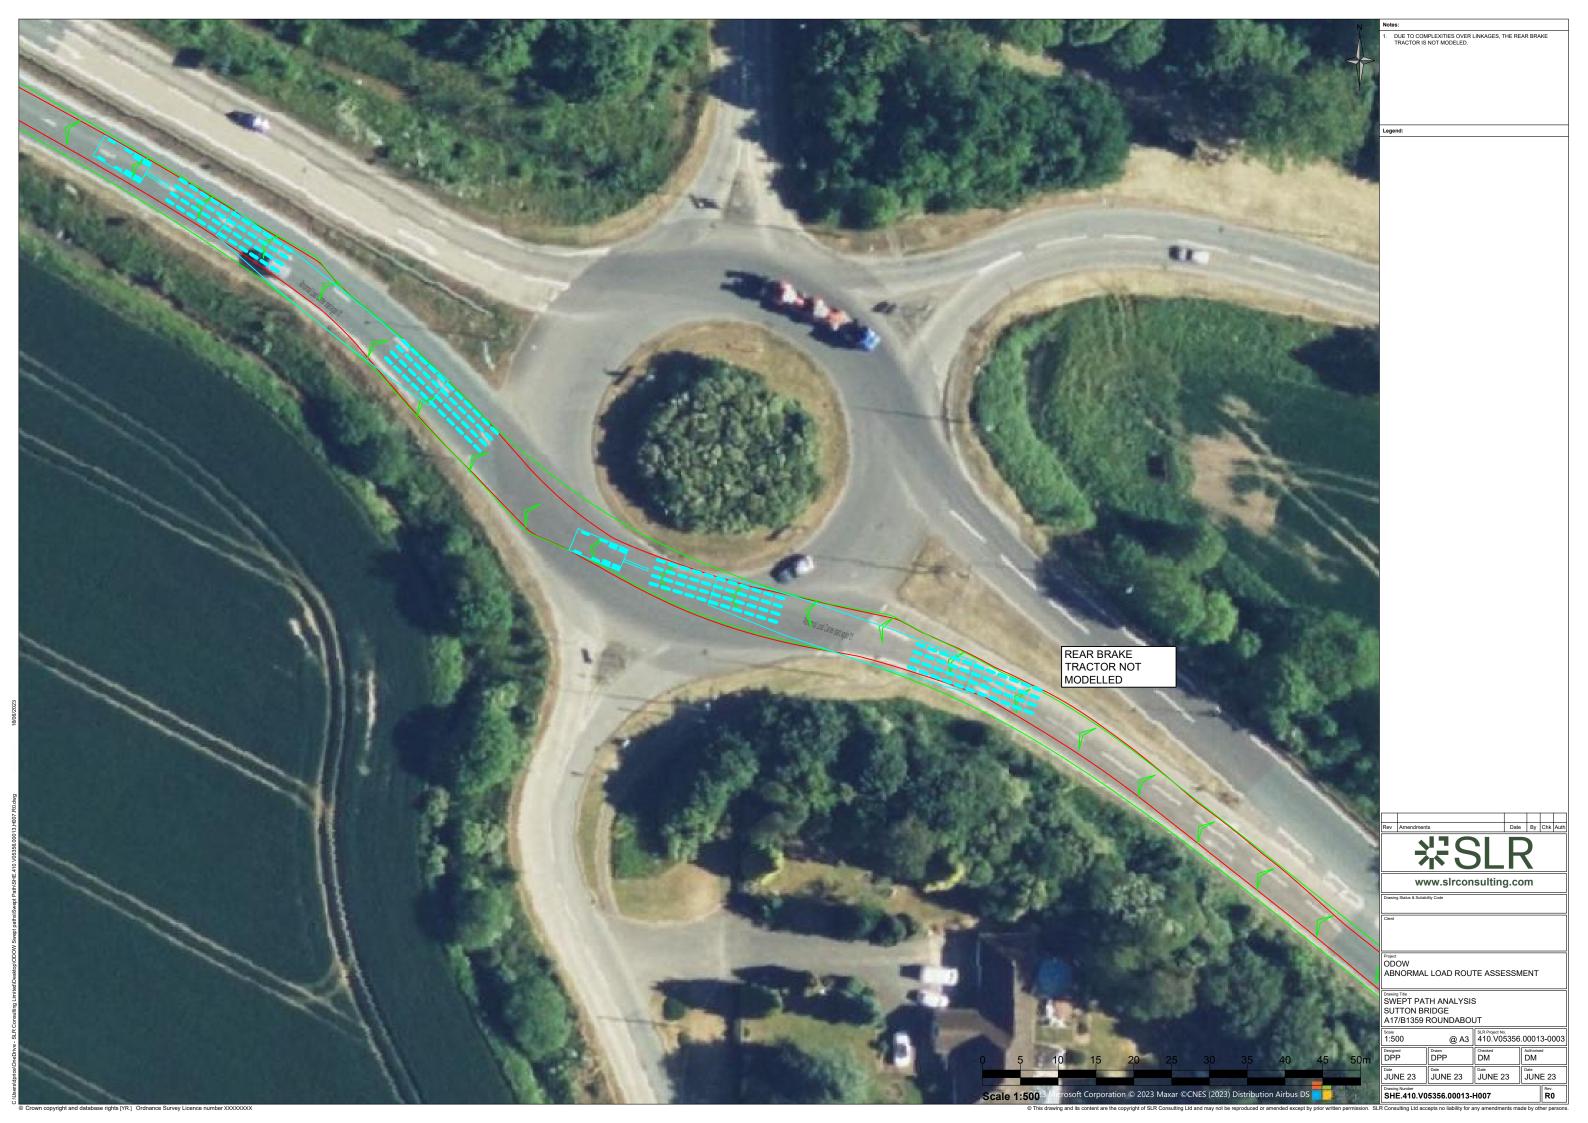

## **Outer Dowsing Offshore Wind**

Annex A Special Order All Swept Path Analysis of Appendix 27.1 Transport Assessment

| Company:                                  |                  | Outer Dowsing Offshore Wind                                              |                           |                   | Asset:                                        |                               | Whole Asset |                                      |
|-------------------------------------------|------------------|--------------------------------------------------------------------------|---------------------------|-------------------|-----------------------------------------------|-------------------------------|-------------|--------------------------------------|
| Project:                                  |                  | Whole Wind Farm                                                          |                           |                   | Sub<br>Project/Package:                       |                               | Whole Asset |                                      |
| Document Title                            |                  | Annex A Special Order AIL Swept Path Analysis of Appendix 27.1 Transport |                           |                   |                                               |                               |             |                                      |
| or Description: Internal Document Number: |                  | Assessment PP1-ODOW-DEV-CS-REP-0135- A_02                                |                           |                   | 3 <sup>rd</sup> Party Doc No (If applicable): |                               | N/A         |                                      |
| Rev No.                                   | Date             |                                                                          | Status / Reason for Issue | Author            | Checked by                                    | Reviewed by                   |             | Approved by                          |
| 1.0                                       | March<br>2024    |                                                                          | DCO<br>Application        | SLR<br>Consulting | GoBe<br>Consultants                           | Shepherd<br>and<br>Wedderburn |             | Outer<br>Dowsing<br>Offshore<br>Wind |
| 2.0                                       | December<br>2024 |                                                                          | Deadline 3                | SLR<br>Consulting | Outer Dowsing Offshore Wind                   | Shepherd<br>and<br>Wedderburn |             | Outer<br>Dowsing<br>Offshore<br>Wind |

## Annex A Special Order AlL Swept Path Analysis

**Volume 3, Appendix 27.1: Transport Assessment** 

**Outer Dowsing Offshore Wind Environmental Statement** 

**GoBe Consultants Ltd** 

SLR Project No.: 410.V05356.00013